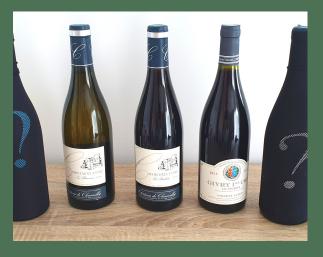

## A LA CARTE

Exclusive Wine tasting Experience Private wine tasting of 3 Appellations Great option as a convivial aperitif, with friends or families. Platter of charcuterie & local cheeses

More than 10 people : 12€ per person Party of 6-9 people : 15€ per person

PRICE:

Premium Wine tasting Experience 4 Crus among the premium ones, including 2 amazing 1ers Crus. Introduction to wine tasting, learn more about the principle Burgundy's grape varieties. Wine-related animation & Quiz Platter of charcuterie & local cheeses PRICE: